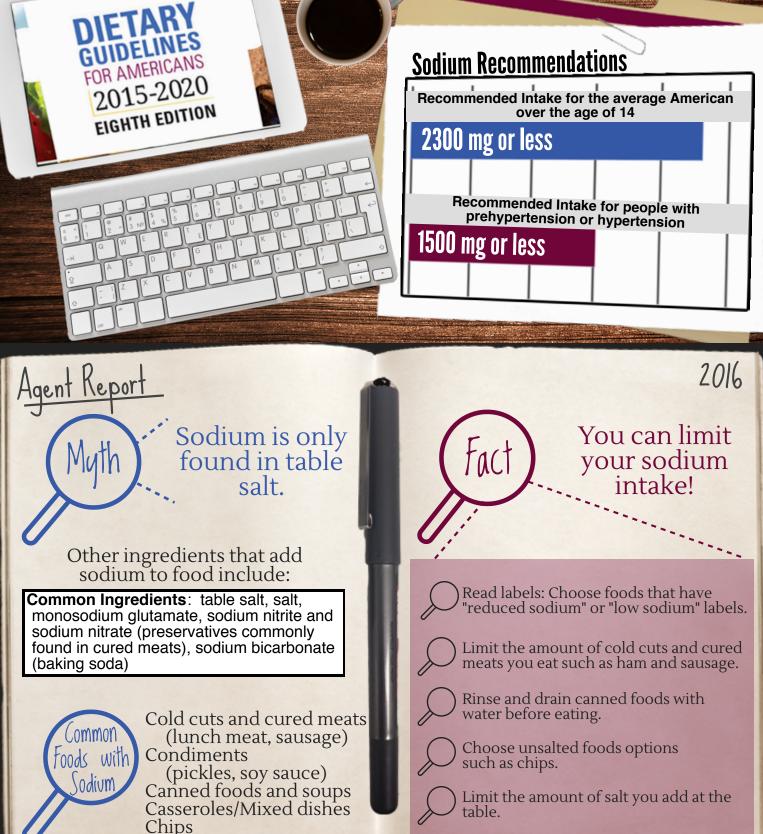

TEXAS A&M Spying Out Sodium 🕱 🗡 Where is Sodium hiding in your diet?

Mission tile

ENSION

Created by: Carley Carpenter, Student Worker, Food & Nutrition Unit (http://nfs.tamu.edu/extension) I © Texas A&M AgriLife Extension Service. 4/16. Revised 3/18. Sources: Decode the Sodium Label Lingo (Eat Right), Salt and Sodium (MyPlate), Packaging Labeling (FDA). Accessed 3/16. The members of Texas A&M AgriLife will provide equal opportunities in programs and activities, education, and employment to all persons regardless of race, color, sex, religion, national origin. age. disability. genetic information. veteran status. sexual orientation. gender identity. or gender expression.